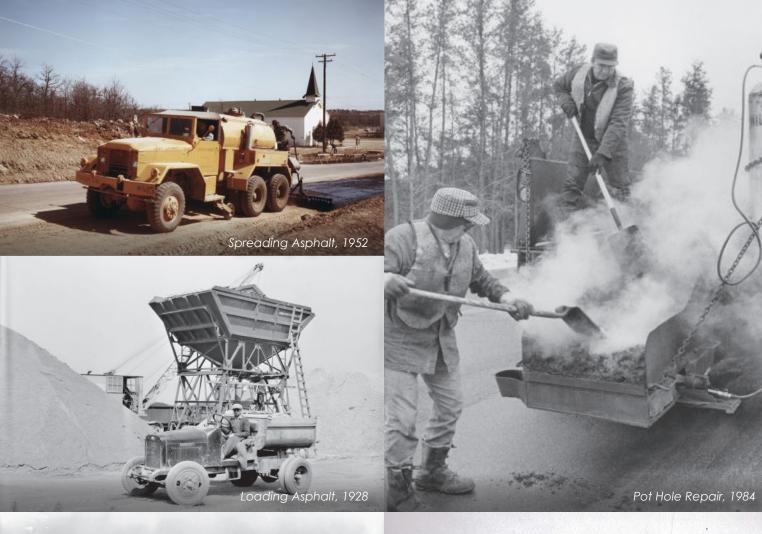

ISCONSIN TURNED 100 YEARS OLD**

#### **IN THE NEWS**

President Harry S. Truman re-elected in upset over Thomas E. Dewey

Mahatma Gandhi assassinated in India

"Big bang" theory of the universe's origin postulated

Truman integrated the U.S. Armed Forces

#### **BEST-SELLING BOOKS**

The Big Fisherman by Lloyd C. Douglas

The Naked and the Dead by Norman Mailer



#### **TOP MOVIES**

Hamlet

Macbeth (Orson Welles), The Naked City

Oliver Twist.

The Fallen Idol

#### **BORN THIS YEAR**

Alice Cooper Ozzy Osbourne Olivia Newton-John

#### **SPORTS HIGHLIGHTS**

World Series: Cleveland over Boston 4-2

Summer Olympics held in London, Winter Olympics in Switzerland



Polaroid camera sold in departments stores



Babe Ruth dies

#### **NOW SELLING**

Scrabble introduced



Velcro invented