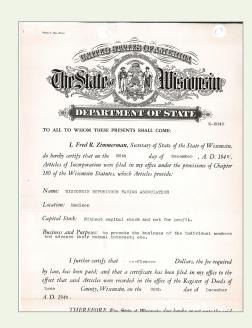

# Formation as WBPA

The founders of the Wisconsin Bituminous Paving Association drafted and ratified the organization's constitution on December 13, 1948. On December 28 of that year, the WBPA officially incorporated.

#### NAME CHANGE

An amendment was made to the Articles of Incorporation on April 13, 1965, changing the organization's name to its current form: the Wisconsin Asphalt Pavement Association.