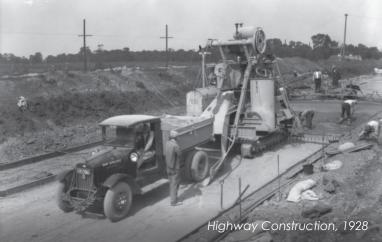

CONSIN TURNED 100 YEARS OLD**

#### **IN THE NEWS**

President Harry S. Truman re-elected in upset over Thomas E. Dewey

Mahatma Gandhi assassinated in India

"Big bang" theory of the universe's origin postulated

Truman integrated the U.S. Armed Forces

#### **BEST-SELLING BOOKS**

The Big Fisherman by Lloyd C. Douglas

The Naked and the Dead by Norman Mailer



#### **TOP MOVIES**

Hamlet

Macbeth (Orson Welles), The Naked City

Oliver Twist.

The Fallen Idol

#### **BORN THIS YEAR**

Alice Cooper Ozzy Osbourne Olivia Newton-John

#### **SPORTS HIGHLIGHTS**

World Series: Cleveland over Boston 4-2

Summer Olympics held in London, Winter Olympics in Switzerland



Polaroid camera sold in departments stores



Babe Ruth dies

#### **NOW SELLING**

Scrabble introduced



Velcro invented