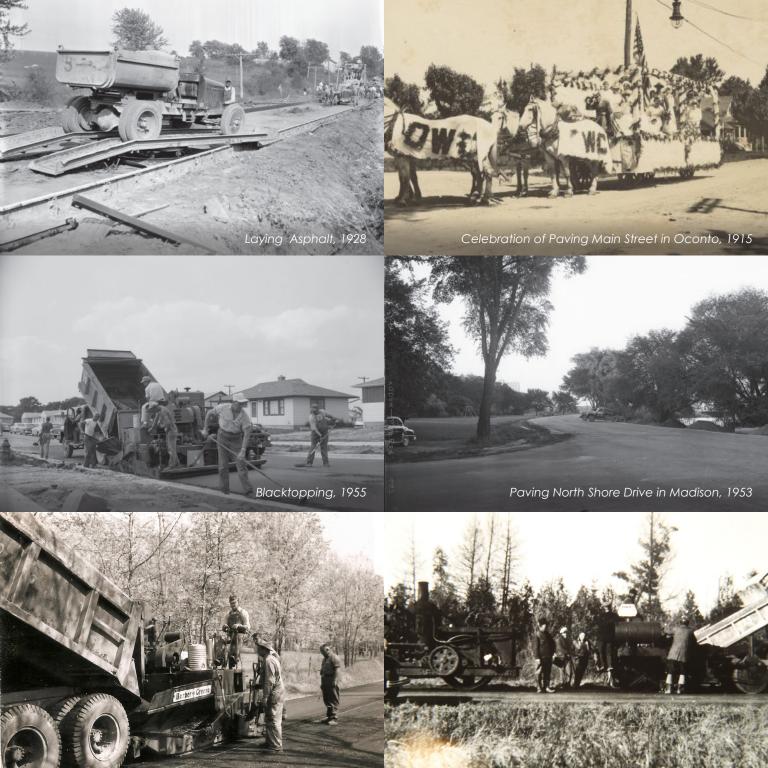

Celebrating 75 Years

1948 - 2023

## ORGANIZATIONAL Renewal

The organization remained relatively inactive for a decade, but with initiation of the Interstate Highway System under President Eisenhower in 1956, Wisconsin's asphalt industry was poised to take an active role in new highway construction in the state.

**WBPA** was reorganized and revitalized at Madison's Park Hotel in 1956, Mike Hayes was selected President; R.L. Miller became Vice President, and L.W. Kahl became Secretary/Treasurer.

At that time, Ed Konkol was appointed the first full-time Executive Director of the WBPA. This marked the beginning of active representation of the asphalt industry in Wisconsin that continues to this day.