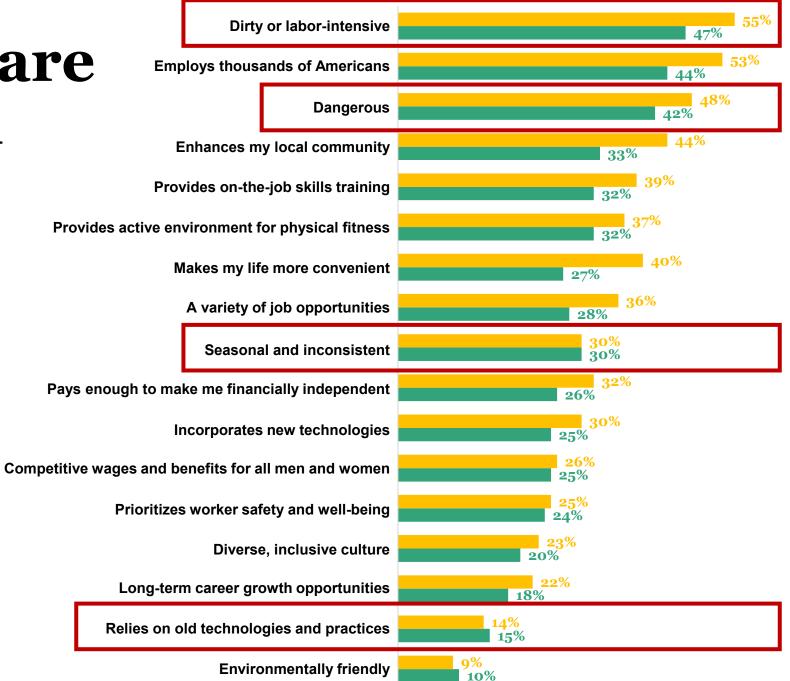

### Deterrents are top of mind

General public

**Educators** 

## But messages change minds