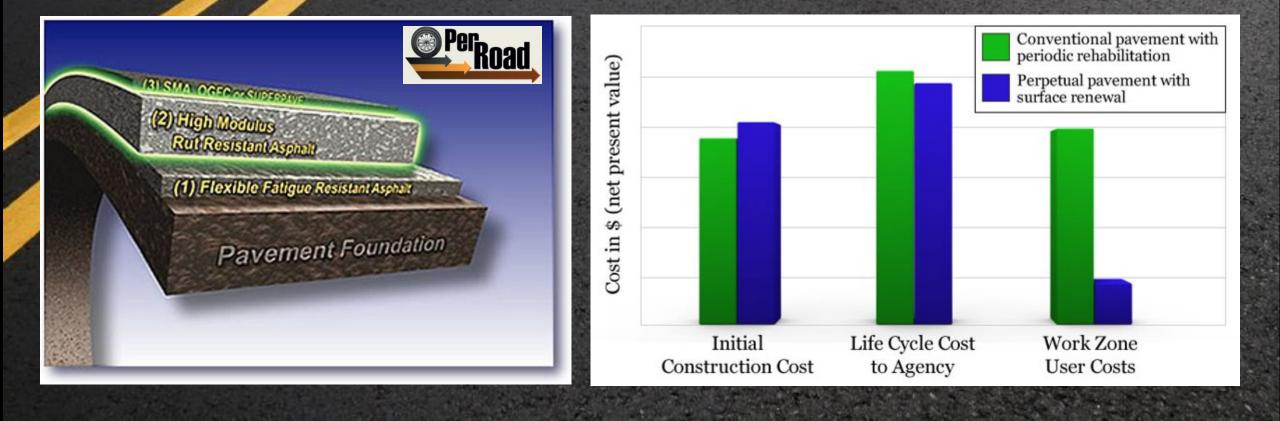

# The Pavement of the Future

Asphalt pavement is well over 90% of the US pavement infrastructure. The most costeffective path to implementing vehicle technologies, such as autonomous vehicles, is to maintain this infrastructure.

# Asphalt pavements are critical to future mobility

- Provide clear, distinguishable pavement markings for vehicle sensors,
- The ability to minimize travel time and maintain high speeds by providing a safe, smooth driving surface, and
- Asphalt pavement's ability to be quickly and easily maintained and accommodate technologies.

Asphalt's Role in a Low Carbon & Resilient Transportation Network

 Speed of Construction

- Smoothness
- Perpetual Pavements
- Porous Pavement

Reuse and Recycle
Warm Mix Asphalt
Stabilized base and subgrades