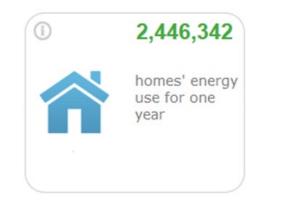

### **Climate Innovation: Perpetual Pavements**

| í  | 350,546,489                             |      | (i)        | 27,686,216                              |      | í | 143,412                                                                                |
|----|-----------------------------------------|------|------------|-----------------------------------------|------|---|----------------------------------------------------------------------------------------|
| ¥, | tree seedlings<br>grown for 10<br>years | -01- | <b>*</b> * | acres of U.S.<br>forests in one<br>year | -01- |   | acres of U.S.<br>forests<br>preserved from<br>conversion to<br>cropland in one<br>year |