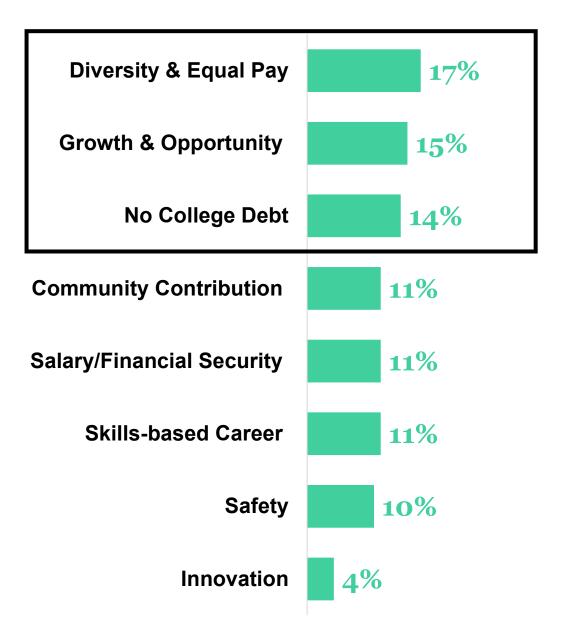

# Filling the gaps.

**Diversity and equal pay** 

**Growth & opportunity** 

No college debt

Building and maintaining roads involves a lot of different skills both on the road and in the office — and there is always a path for career growth. Building America's roads requires asphalt plant operators, construction laborers, equipment operators, maintenance crews, sales and marketing, accounting, engineers, IT professionals, and more. You can start anywhere and grow into a management role or follow your passion into other areas within the industry.