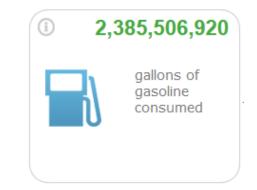

### **Climate Innovation: Perpetual Pavements**

| í  | 350,546,489                             |      | (i)        | 27,686,216                              |      | í | 143,412                                                                                |
|----|-----------------------------------------|------|------------|-----------------------------------------|------|---|----------------------------------------------------------------------------------------|
| ¥, | tree seedlings<br>grown for 10<br>years | -01- | <b>*</b> * | acres of U.S.<br>forests in one<br>year | -01- |   | acres of U.S.<br>forests<br>preserved from<br>conversion to<br>cropland in one<br>year |