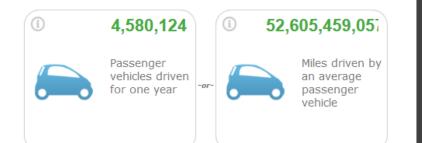

### **Climate Innovation: Perpetual Pavements**

| í  | 350,546,489                             |      | (i)        | 27,686,216                              |      | í | 143,412                                                                                |
|----|-----------------------------------------|------|------------|-----------------------------------------|------|---|----------------------------------------------------------------------------------------|
| ¥, | tree seedlings<br>grown for 10<br>years | -01- | <b>*</b> * | acres of U.S.<br>forests in one<br>year | -01- |   | acres of U.S.<br>forests<br>preserved from<br>conversion to<br>cropland in one<br>year |