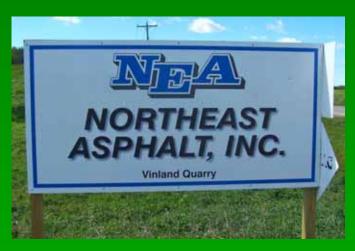

### ETTT Report

Chaired by: Tara Wetzel

- Environmental Leadership Award
  - Plant Inspectors (WAPA Consultant)
    - Joe Ancel, Retired DNR employee
    - Thomas Stibbe, Retired DNR employee
  - 2 New Awards in 2010
  - 5 Award Renewals in 2010
  - 51 Total Plants in the program

#### **Portable Plant Award Renewal**



Northeast Asphalt White Lake (Control 26)





#### **Permanent Plant Award Renewal**



Northeast Asphalt Sheboygan Falls (Control 51)





#### **Permanent Plant Award Renewal**







Northeast Asphalt Glenmore (Control 67)

#### **Permanent Plant Award Renewal**



Payne & Dolan Fitchburg (Control 5)





#### **Portable Plant Award Renewal**



Northeast Asphalt Pardeeville (Control 33)





#### **New Portable Plant Award**



Northeast Asphalt Vinland (Control 37)





### **New Permanent Plant Award**