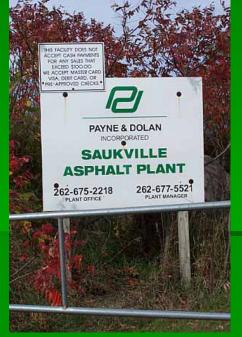

#### **Plant Inspector: Joe Ancel**

### **New Award**





Monarch Paving, Inc. Eau Claire (Plant 87)

#### **New Award**



Northeast Asphalt, Inc. Sturgeon Bay (Control 35)

### **Award Renewal**



Northeast Asphalt, Inc. Shawano (Control 30)

#### **Award Renewal**

NORTHEAST ASPHALT, INC.

QUALITY ASPHALT PRODUCTS EDEN PLANT



Northeast Asphalt, Inc. Eden (Control 57)

#### **Award Renewal**





Payne & Dolan, Inc. Saukville (Control 15)

#### **Award Renewal**





Payne & Dolan, Inc. Hustisford (Control 4)

### **Award Renewal**



Payne & Dolan, Inc. Vienna (Control 6)

### **Award Renewal**



Rock Road Companies, Inc. Janesville