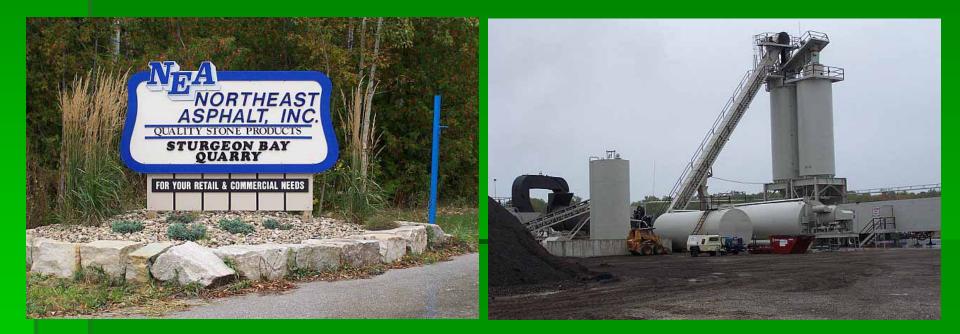

#### **Plant Inspector: Joe Ancel**

### **New Award**





Monarch Paving, Inc. Eau Claire (Plant 87)

#### **New Award**



Northeast Asphalt, Inc. Sturgeon Bay (Control 35)

### **Award Renewal**



Northeast Asphalt, Inc. Shawano (Control 30)

#### **Award Renewal**

NORTHEAST ASPHALT, INC.

QUALITY ASPHALT PRODUCTS EDEN PLANT



Northeast Asphalt, Inc. Eden (Control 57)

#### **Award Renewal**





Payne & Dolan, Inc. Saukville (Control 15)

#### **Award Renewal**





Payne & Dolan, Inc. Hustisford (Control 4)

### **Award Renewal**



Payne & Dolan, Inc. Vienna (Control 6)

### **Award Renewal**



Rock Road Companies, Inc. Janesville