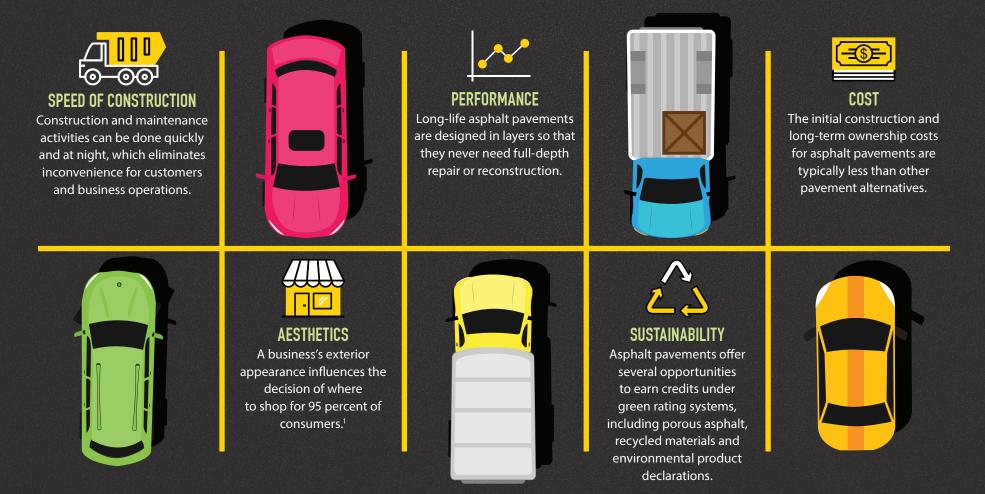

## **ASPHALT : THE SMOOTHEST WAY TO WELCOME CUSTOMERS**

Whether at a business, a shopping center, a school, house of worship, recreation area or apartment building, a **PARKING LOT** is one of the first things a person sees when arriving at their destination. First impressions matter, and a poorly constructed or maintained lot can reflect negatively on an establishment. A well-maintained parking lot is also safer and easier for both pedestrians and drivers to negotiate. Asphalt pavements are the superior choice for parking lots because they are quick to construct, long-lasting, sustainable and easy and cost-effective to maintain. Plus, because asphalt is everywhere, there are qualified and capable asphalt paving companies in every community across the nation.