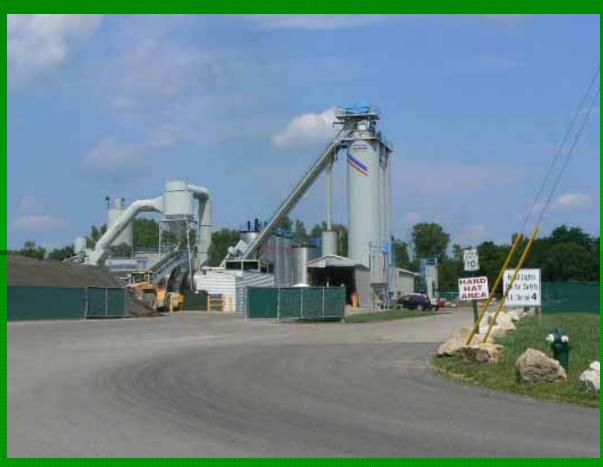

#### **Environmental Leadership Award**

Created in 2000 with WDNR to recognize hot mix asphalt plants that have exceeded the already high environmental standards set for the asphalt industry.
To recognize those that have achieved environmental excellence above and beyond what is required.



#### **Environmental Leadership Award**

- Categories for Permanent and Portable Plants
- 5 Award Criteria
  - Environmental Compliance
  - Safety
  - Environmental Control Measures
  - Plant Appearance
  - Community Relations

# Monarch Paving Company Portable Plant 20 Birchwood



#### Mathy Construction Company Portable Plant 24 Fennimore



# Monarch Paving Company Plant 26 Menomonie



# Mathy Construction Company Portable Plant 52 Caryville



# Mathy Construction Company Plant 86 La Crosse



# Monarch Paving Company Plant 87 Eau Claire



# Northeast Asphalt, Inc. Control 30 Shawano



# Northeast Asphalt, Inc. Control 35 Sturgeon Bay



#### Northeast Asphalt, Inc. Control 57 Eden



# Payne & Dolan, Inc. Control 6 Vienna



# Payne & Dolan, Inc. Control 15 Jackson



### Rock Road Companies, Inc. Janesville