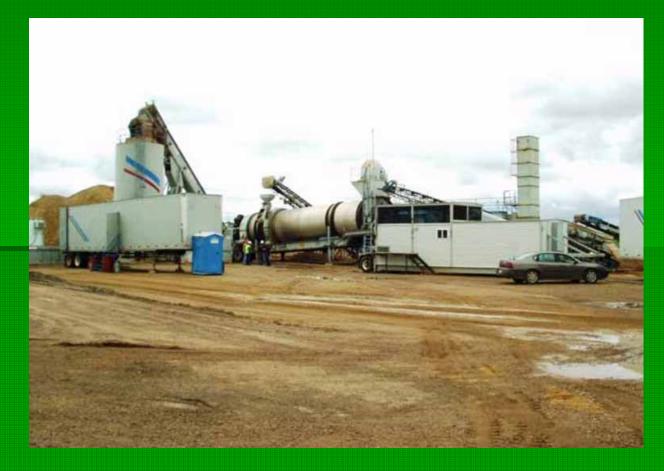

up>th</sup> Annual Conference and Business Meeting



#### **Environmental Leadership Award**

Created in 2000 with WDNR to recognize hot mix asphalt plants that have exceeded the already high environmental standards set for the asphalt industry.
To recognize those that have achieved environmental excellence above and beyond what is required.



#### **Environmental Leadership Award**

- Categories for Permanent and Portable Plants
- 5 Award Criteria
  - Environmental Compliance
  - Safety
  - Environmental Control Measures
  - Plant Appearance
  - Community Relations

# Monarch Paving Company Portable Plant 20 Birchwood



#### Mathy Construction Company Portable Plant 24 Fennimore



# Monarch Paving Company Plant 26 Menomonie



# Mathy Construction Company Portable Plant 52 Caryville



# Mathy Construction Company Plant 86 La Crosse



# Monarch Paving Company Plant 87 Eau Claire



# Northeast Asphalt, Inc. Control 30 Shawano



# Northeast Asphalt, Inc. Control 35 Sturgeon Bay



#### Northeast Asphalt, Inc. Control 57 Eden



# Payne & Dolan, Inc. Control 6 Vienna



# Payne & Dolan, Inc. Control 15 Jackson



### Rock Road Companies, Inc. Janesville